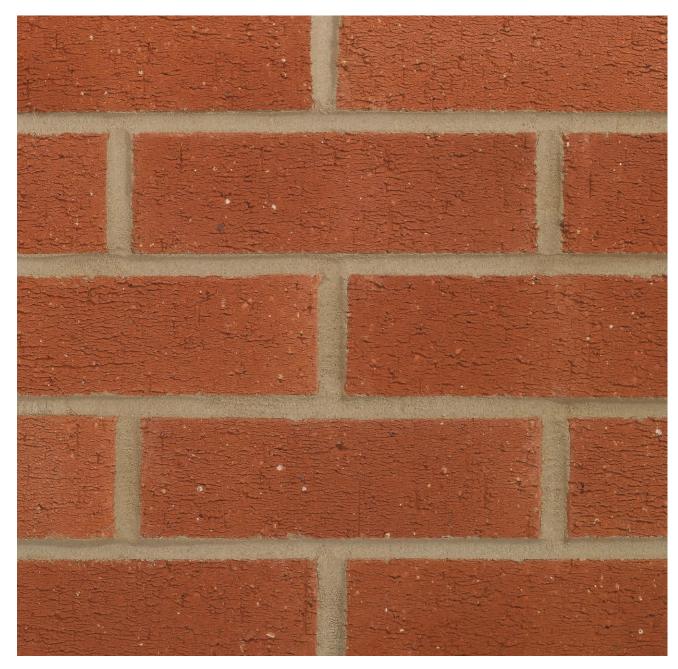

## **NOTTINGHAM RED RUSTIC**

## Manufactured to BS EN 771-1

**Brick type** Category II, U, Clay Masonry Unit

**Standard work size** 215 x 102.5 x 65mm

**Dimensional tolerances** Tolerance category: T2 Range category: R1

 $\begin{array}{l} \textbf{Compressive strength} \\ \geq 25 \text{N/mm}^2 \end{array}$ 

Water absorption  $\leq 17\%$ 

Durability F1

Active soluble salts content S2

**Configuration** Vertically Perforated 11-21% Voids

**Dry weight per brick** 2.15kg

Pack Size

Factory Kirton

**EAN** 5057595001733