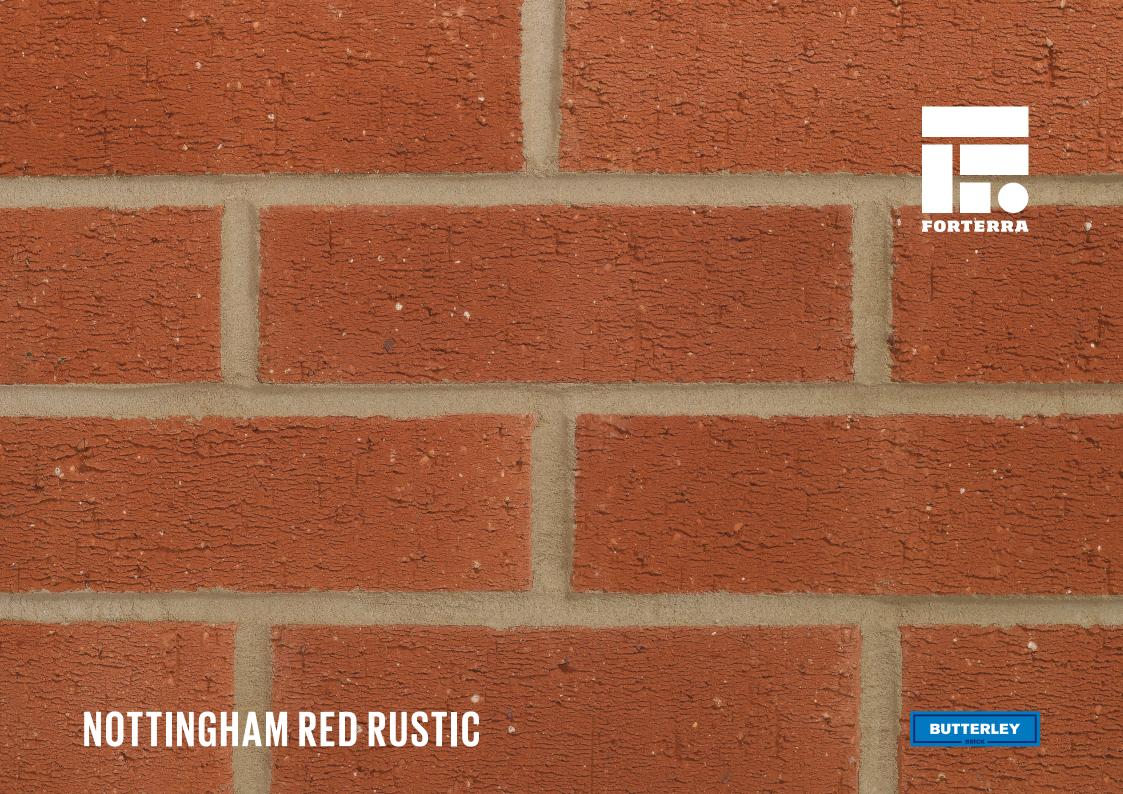

## **NOTTINGHAM RED RUSTIC**

## Manufactured to BS EN 771-1

**Brick type** Category II, U, Clay Masonry Unit

**Standard work size** 215 x 102.5 x 65mm

**Dimensional tolerances** Tolerance category: T2 Range category: R1

 $\begin{array}{l} \textbf{Compressive strength} \\ \geq 25 \text{N/mm}^2 \end{array}$ 

Water absorption  $\leq 17\%$ 

Durability F1

Active soluble salts content S2

**Configuration** Vertically Perforated 11-21% Voids

**Dry weight per brick** 2.15kg

Pack Size

Factory Kirton

**EAN** 5057595001733